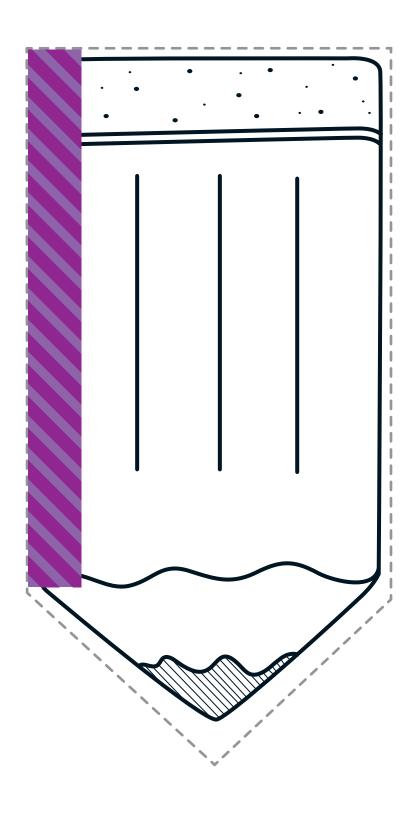

## Unit 1 Teacher's pencil

• Make a pencil. Color and cut out. Then roll, stick, and play.