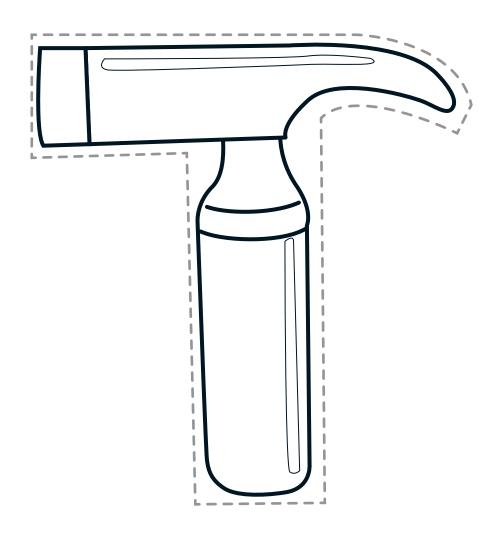

## Unit 1 Teacher's pencil

• Make a pencil. Color and cut out. Then roll, stick, and play.



#### Unit 2 Dancer's fan

• Make a fan. Color and cut out. Fold. Then play.



# Unit 3 Pilot's plane

• Make a plane. Cut out and fold in order: 1, 2, 3. Then play.



## Unit 4 Builder's tool

• Make a tool. Color, cut out, and play.



#### Unit 5 Farmer's bucket

• Make a bucket. Color and cut out. Fold and stick the bucket together, then stick the handle on. Play.





## Unit 6 Sailor's map

• Make a map. Color, cut out, and play.





**Story props** 

## Unit 7 Chefs hat

• Make a chef's hat. Cut out and stick to PM69. Fold, make small cuts, and stick. Play.

|   | <br>     | - |
|---|----------|---|
|   |          |   |
|   |          |   |
|   |          | ı |
|   |          | ı |
|   |          | ı |
|   |          | ı |
|   |          | ı |
| _ | <br>     | ı |
|   |          | ı |
|   |          | ı |
|   |          | ı |
|   |          | ı |
|   |          | ı |
|   |          | ı |
| _ | <br>     | ı |
|   |          | ı |
|   |          | ı |
|   |          | ı |
|   |          | ı |
|   |          | ı |
|