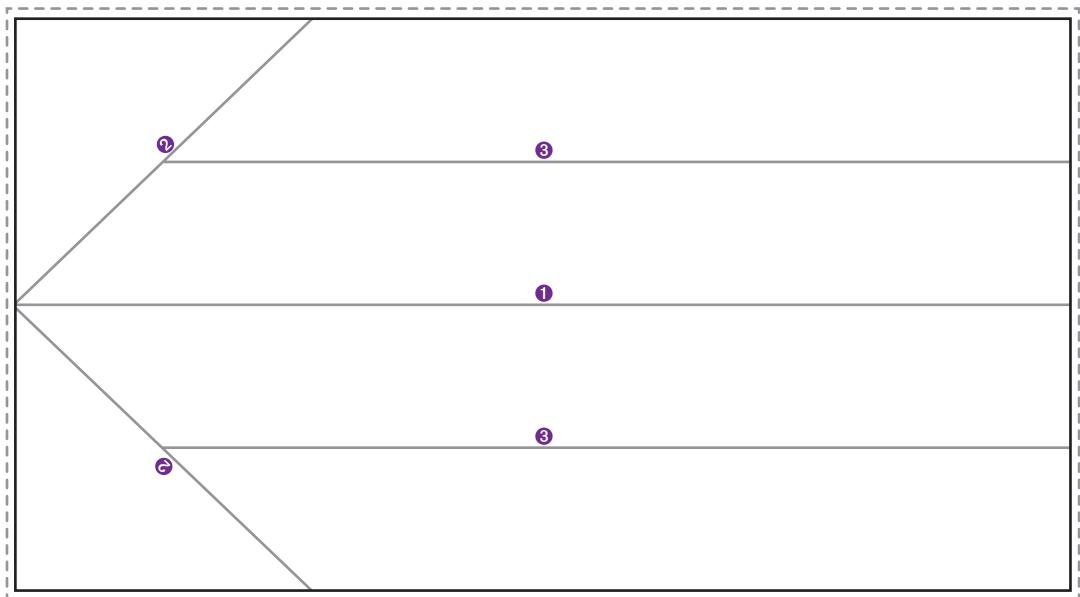

# Unit 3 Pilot's plane

• Make a plane. Cut out and fold in order: 1, 2, 3. Then play.