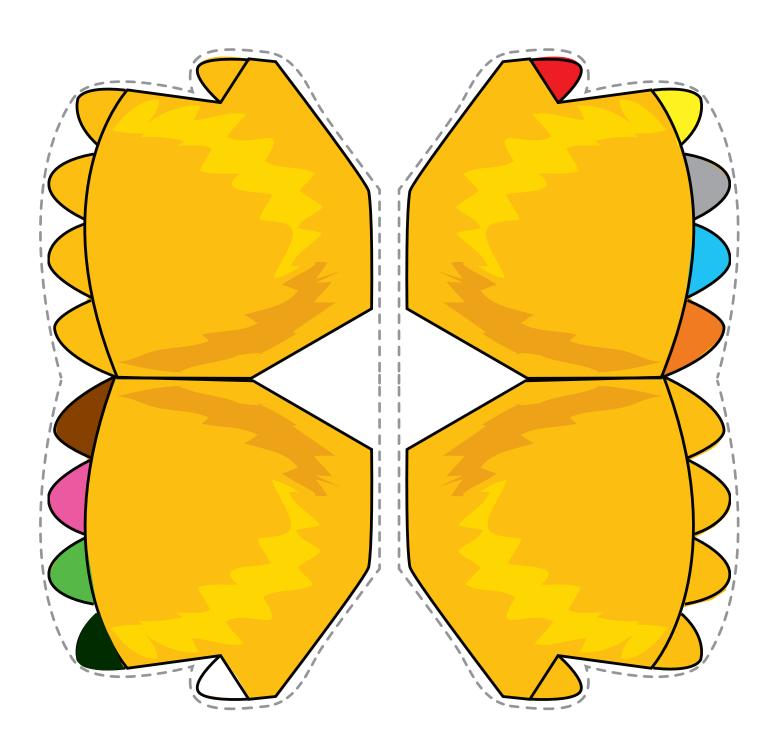

# Unit 4 Bird wings

Make some wings for Mouse. Print and cut out the wings on this page and on PM10. Stick left and right wings together for both sets, then stick front and back together. Cut out arm straps, wrap around the top of Mouse's arms, then attach wings to straps.

## Unit 4 Bird wings

Make some wings for Mouse. Print and cut out the wings on this page and on PM9. Stick the left and right wings together for both sets, then stick the front and back together. These are the back. Follow instructions on PM9 to attach to Mouse.