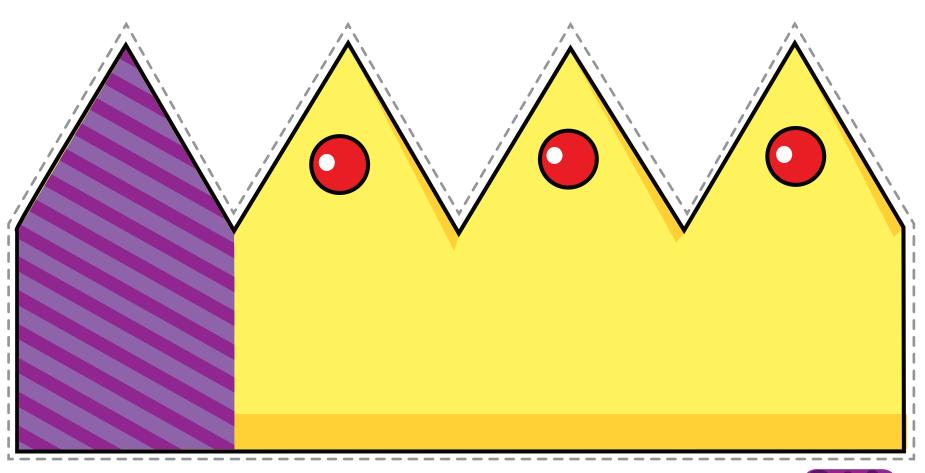

### Unit 8 Crown

Make a crown for Mouse. Print and cut out the crown shape x2 and then stick the two parts together using glue or tape. The crown fits around one of Mouse's ears. You may wish to strengthen the prop by mounting it on cardboard first.