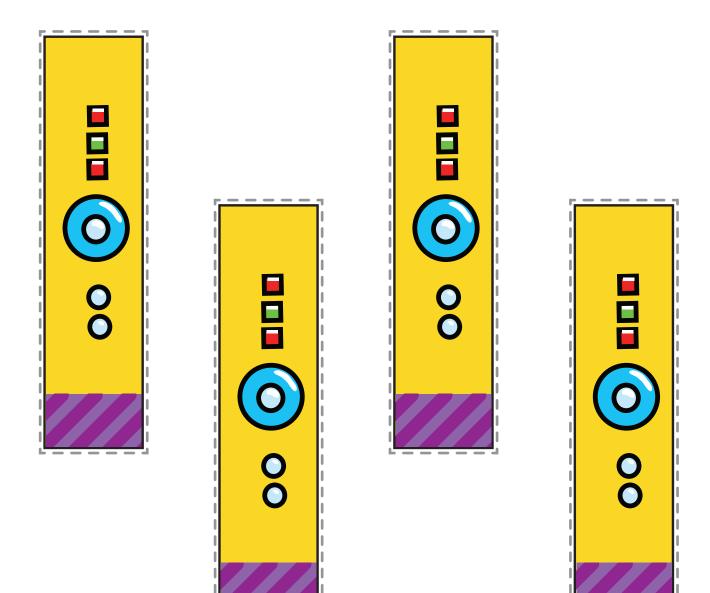

### Unit 1 Robot wristbands and ankle bands

Make some robot wristbands and ankle bands for Mouse. Cut out, place around Mouse's wrists and ankles, and secure with glue or tape.