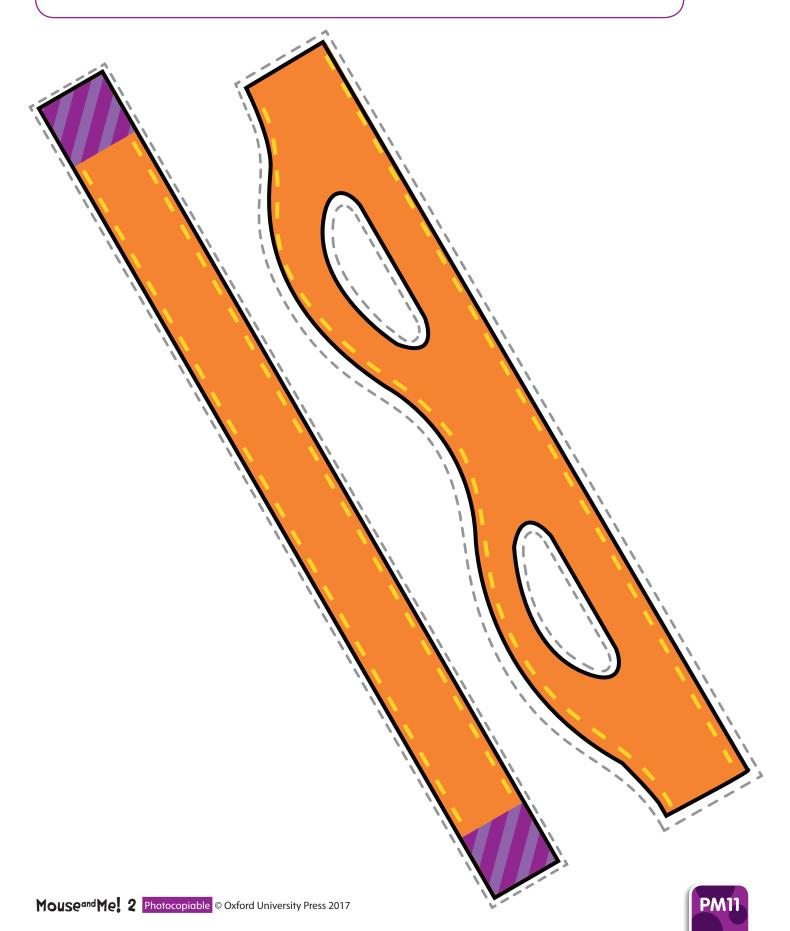

# Unit 4 Bird wings

Make some wings for Mouse. Print and cut out the wings on this page and on PM10. Stick left and right wings together for both sets, then stick front and back together. Cut out arm straps, wrap around the top of Mouse's arms, then attach wings to straps.