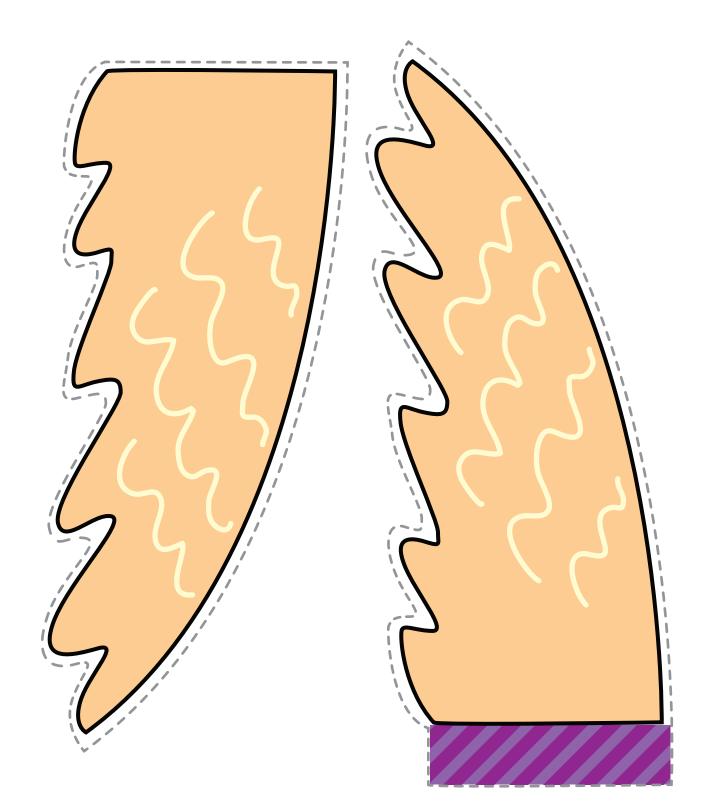

## Unit 4 Bird wings

Make some wings for Mouse. Print and cut out the wings on this page and on PM9. Stick the left and right wings together for both sets, then stick the front and back together. These are the back. Follow instructions on PM9 to attach to Mouse.

**PM10** 