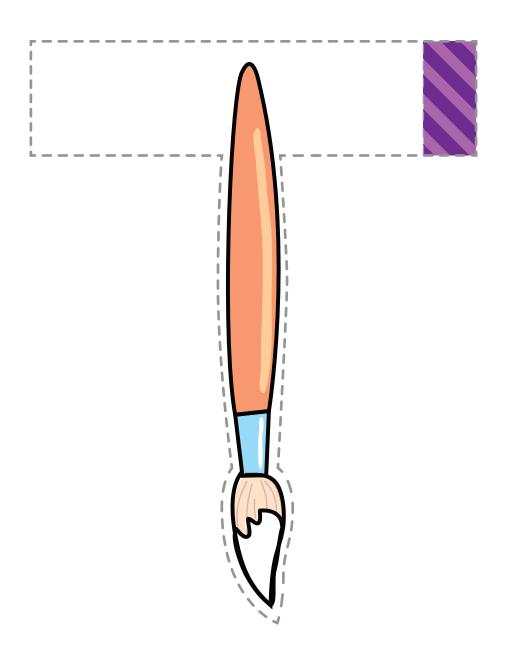

# Unit 3 Artist's paintbrush

Make a paintbrush for Mouse. Cut out and secure the wristband around Mouse's wrist using glue or tape. You may wish to strengthen the prop by mounting it on cardboard first.