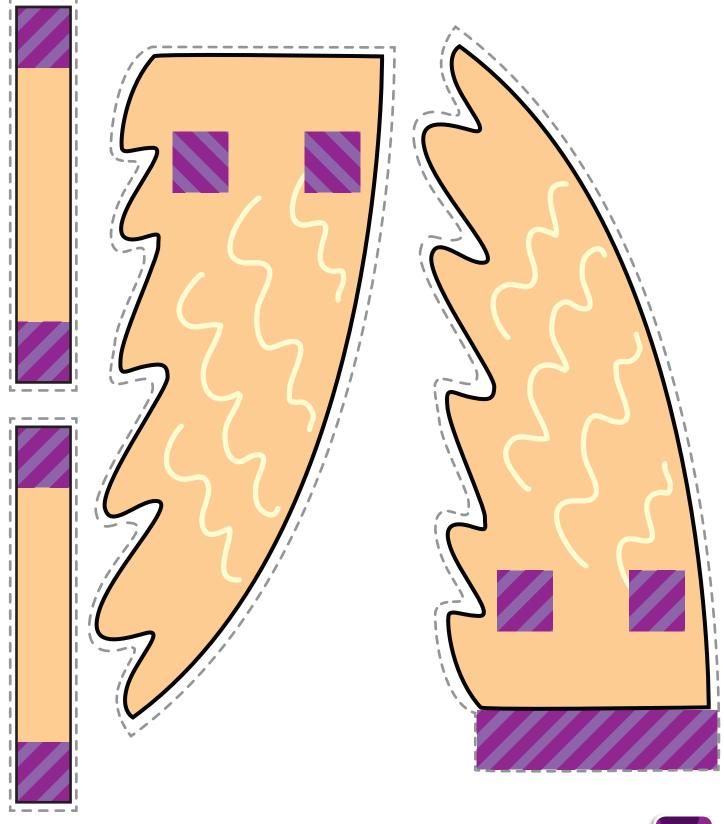

### Unit 2 Monster hands

Make some monster hands for Mouse. Cut out, fold, and secure with glue or tape along the sides and top, then slide onto Mouse's hands.