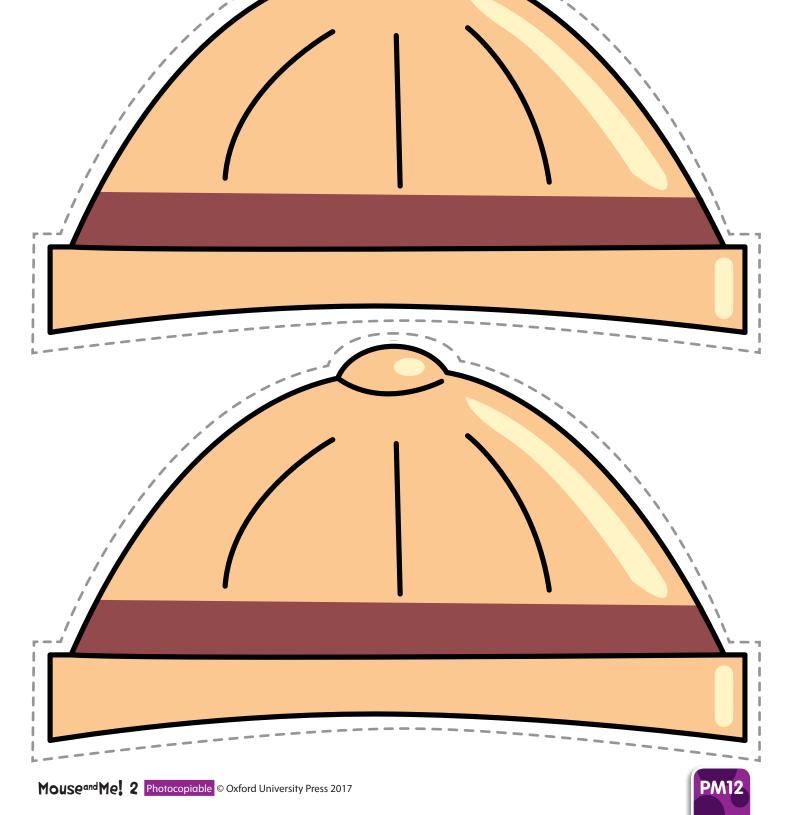

# Unit 6 Explorer hat

Make an explorer hat for Mouse. Cut out both the front and back of the hat and stick together along every edge except the bottom. The hat fits over one of Mouse's ears. You may wish to strengthen the prop by mounting it on cardboard first.